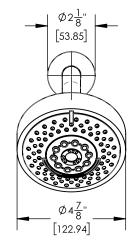

# PRODUCT FEATURES

Style: Contemporary

- Collection: Rond
- Temperature Controlled By Pressure Balance
  Lever Handle
- Lever F
- .

# TECHNICAL DETAILS

ADA Compliance: Yes Access Hole Diameter: 5" Handle Turn Angle: 115° Installation Type: Wall Mounted Primary Material: Brass Valve Material: Ceramic Flow Restriction: 1.8 gpm Water Pressure Maximum: 85 PSI Water Pressure Maximum: 20 PSI Water Pressure Recommended: 60 PSI

### PRODUCT DIMENSIONS



#### www. phylrich.com

1261 Logan Avenue, Costa Mesa, California 92626. Phone: 714.361.4800 Fax: 714.617.3120





ASME A112.181/ CSA B1251, ASME 112.18.2/ CSA B125.2, ANSI NSF, CEC

### WARRANTY

Mechanical Warranty: 10 Years from date of purchase. Finish Warranty: See catalog for further information.