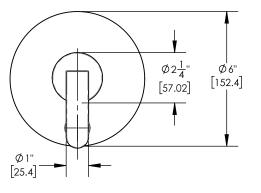

# PRODUCT FEATURES

Style: Contemporary

- Collection: Rond
- Temperature Controlled By Pressure Balance
  Lever Handle
- Lever F
- .

# TECHNICAL DETAILS

ADA Compliance: Yes Access Hole Diameter: 5" Handle Turn Angle: 115° Installation Type: Wall Mounted Primary Material: Brass Valve Material: Ceramic Flow Restriction: 1.8 gpm Water Pressure Maximum: 85 PSI Water Pressure Maximum: 20 PSI Water Pressure Recommended: 60 PSI

### PRODUCT DIMENSIONS



#### www. phylrich.com

1261 Logan Avenue, Costa Mesa, California 92626. Phone: 714.361.4800 Fax: 714.617.3120





ASME A112.181/ CSA B1251, ASME 112.18.2/ CSA B125.2, ANSI NSF, CEC

### WARRANTY

Mechanical Warranty: 10 Years from date of purchase. Finish Warranty: See catalog for further information.