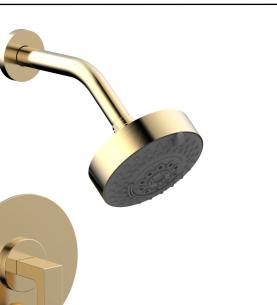

# PRODUCT FEATURES

Style: Contemporary

- Collection: Rond
- Temperature Controlled By Pressure Balance
  Lever Handle
- Lever F
- .