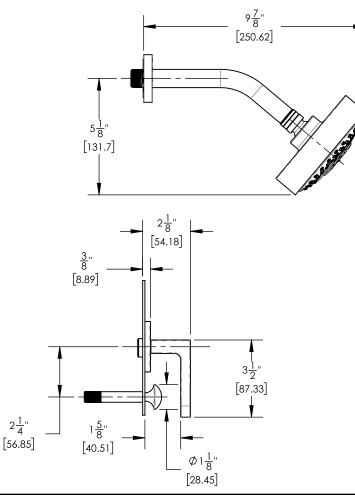

# PRODUCT FEATURES

Style: Contemporary

- Collection: Rond
- Temperature Controlled By Pressure Balance
  Lever Handle
- Lever F
- .

# TECHNICAL DETAILS

ADA Compliance: Yes Access Hole Diameter: 5" Handle Turn Angle: 115° Installation Type: Wall Mounted Primary Material: Brass Valve Material: Ceramic Flow Restriction: 1.8 gpm Water Pressure Maximum: 85 PSI Water Pressure Maximum: 20 PSI Water Pressure Recommended: 60 PSI

### PRODUCT DIMENSIONS



#### www. phylrich.com

1261 Logan Avenue, Costa Mesa, California 92626. Phone: 714.361.4800 Fax: 714.617.3120





ASME A112.181/ CSA B1251, ASME 112.18.2/ CSA B125.2, ANSI NSF, CEC

### WARRANTY

Mechanical Warranty: 10 Years from date of purchase. Finish Warranty: See catalog for further information.